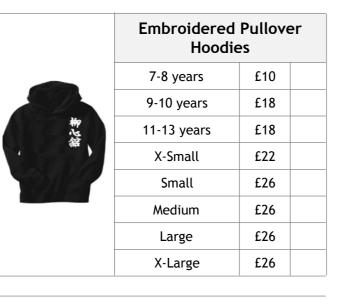

| Embroidered Zipped<br>Hoodies |                                                     |  |  |  |  |
|-------------------------------|-----------------------------------------------------|--|--|--|--|
| £20                           |                                                     |  |  |  |  |
| £20                           |                                                     |  |  |  |  |
| £20                           |                                                     |  |  |  |  |
| £28                           |                                                     |  |  |  |  |
| £28                           |                                                     |  |  |  |  |
| £28                           |                                                     |  |  |  |  |
| £28                           |                                                     |  |  |  |  |
| £28                           |                                                     |  |  |  |  |
|                               | £20   £20   £20   £20   £20   £28   £28   £28   £28 |  |  |  |  |