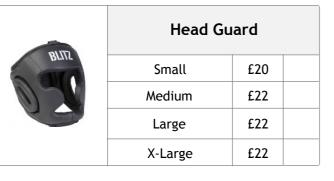

## Karate Suit and Protective Equipment Combinations

| Karate Suit                                                |                                           | No Suit | Light<br>Weight | Medium<br>Weight | Blitz Heavy<br>Weight |
|------------------------------------------------------------|-------------------------------------------|---------|-----------------|------------------|-----------------------|
| Junior Elastic hand mitts & shin pads                      |                                           | £15     | £25             | £28              | Not<br>available      |
| Adult Elastic hand mitts & shin pads                       |                                           | £15     | £29             | £32              | £46                   |
| Junior body armour, elastic hand, shin pads & bag          |                                           | £35     | £45             | £48              | Not<br>available      |
| Adult bo                                                   | ody armour, elastic hand & shin pads      | £37     | £51             | £54              | £68                   |
| Junior gloves and shin pads     Adult gloves and shin pads |                                           | £21     | £31             | £34              | Not<br>available      |
|                                                            |                                           | £21     | £35             | £38              | £52                   |
| KUMITE AF                                                  | Junior body armour, gloves & shin<br>pads | £41     | £51             | £54              | Not<br>available      |
|                                                            | Adult body armour, gloves & shin<br>pads  | £43     | £57             | £60              | £74                   |