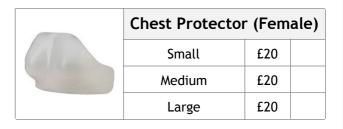

## **Protective Equipment**

| FBLITZ | Groin Guard (Male) |          |  |  |  |  |
|--------|--------------------|----------|--|--|--|--|
|        | Small              | £7       |  |  |  |  |
|        | Medium             | £7       |  |  |  |  |
|        | Large              | £7       |  |  |  |  |
| I      |                    | <u> </u> |  |  |  |  |